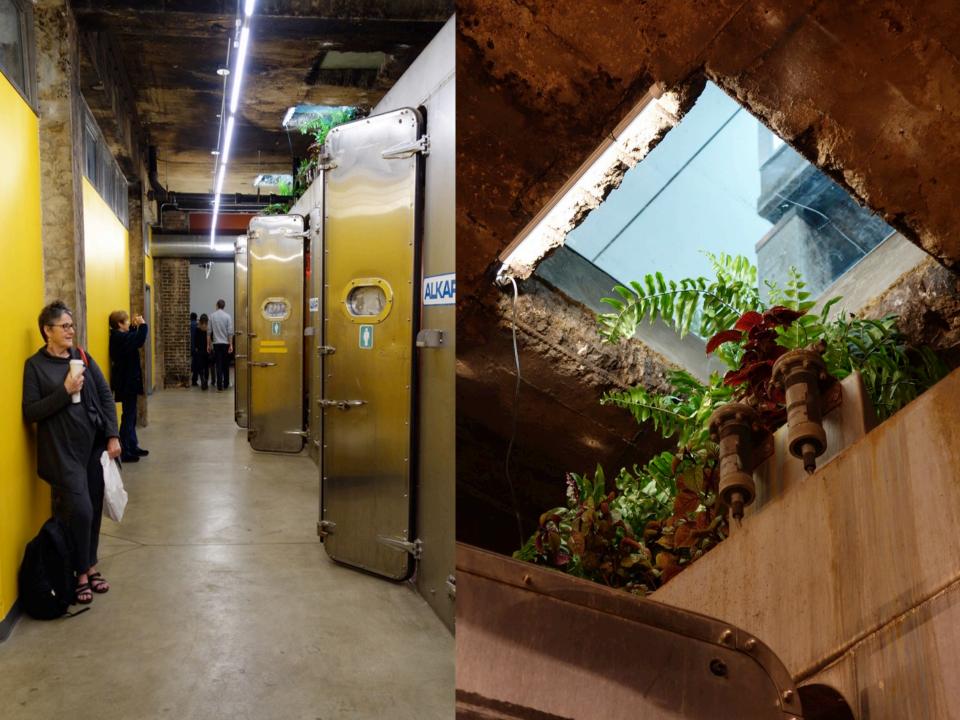

## The Winter Garden

- -Carved out of former smokehouses
- -Shared space to encourage conversation