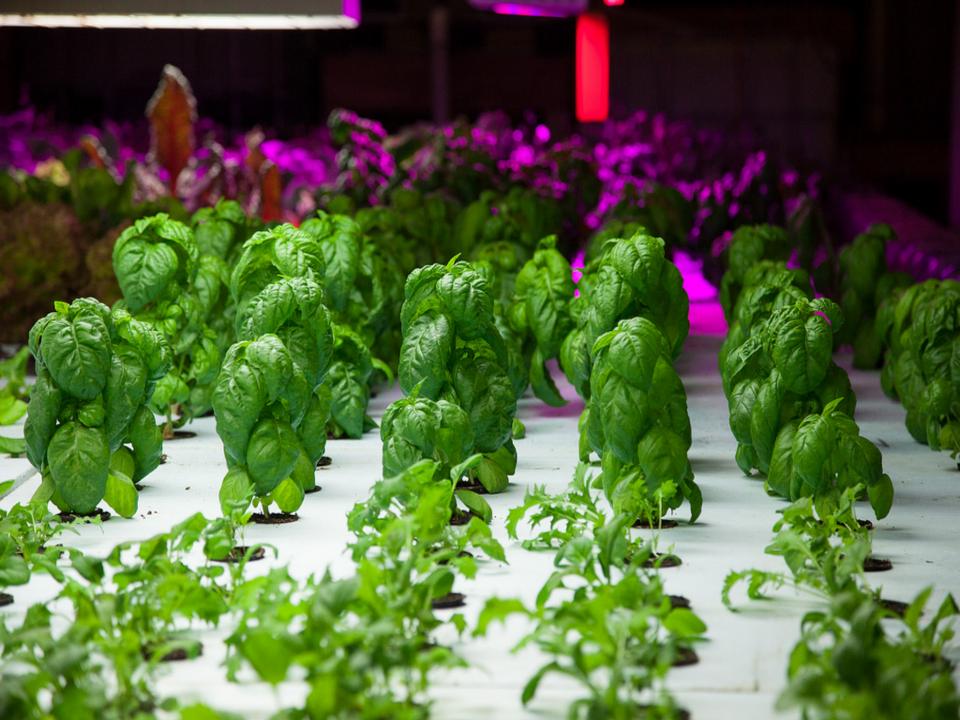

## Growing Food, Mirroring Nature

Four indoor farms:

Aquaponic, hydroponic/NFT, Aeroponic, fogponic