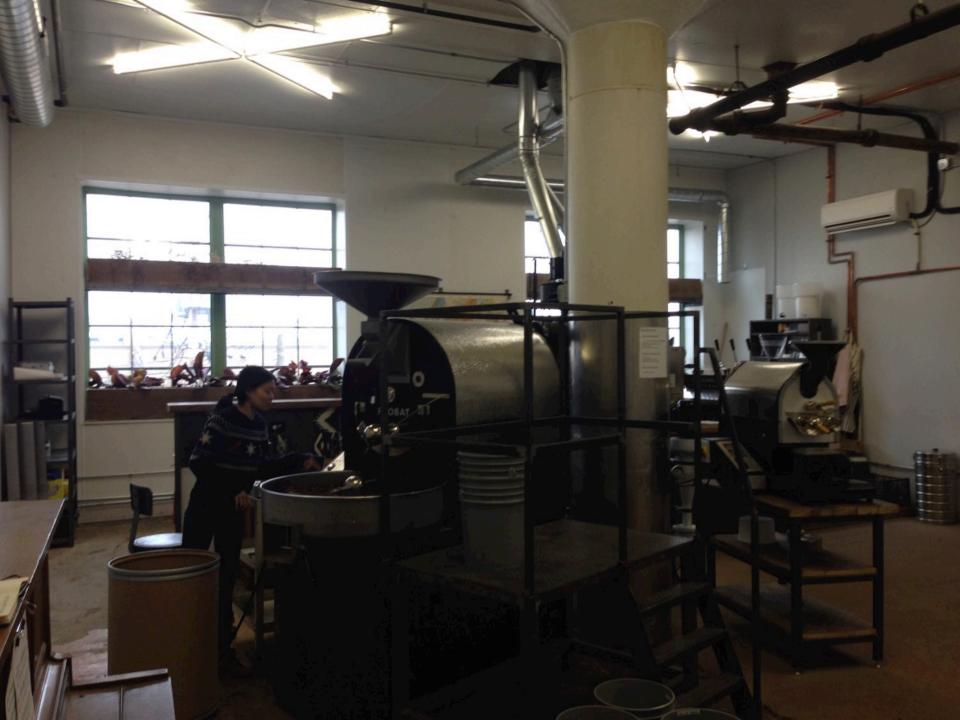

## Growing Food, Mirroring Nature

Four indoor farms:

Aquaponic, hydroponic/NFT, Aeroponic, fogponic