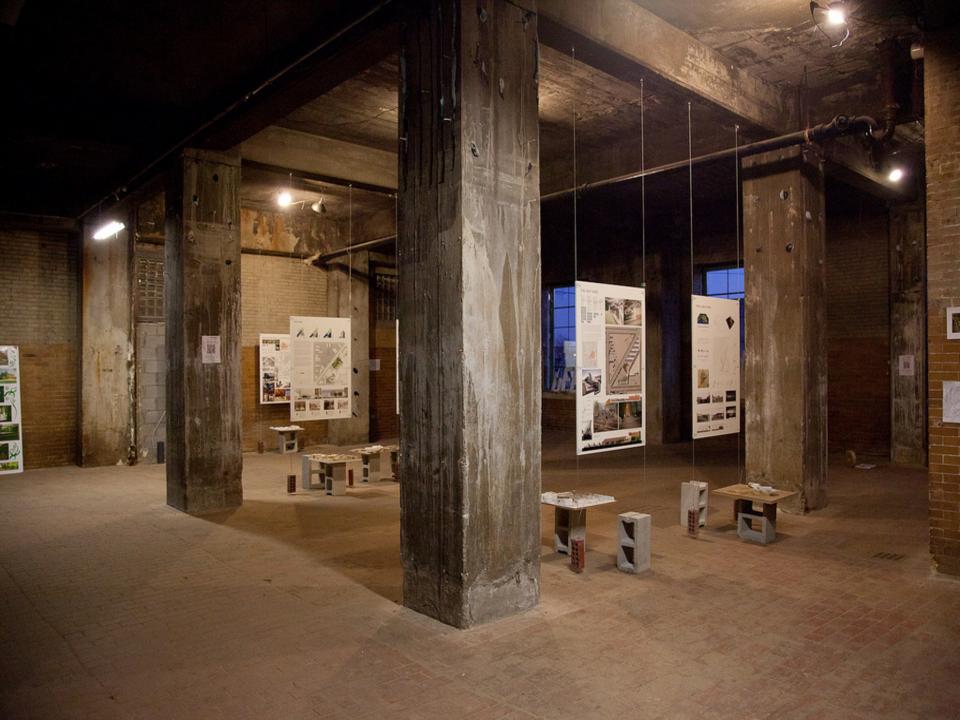

## The Winter Garden

- -Carved out of former smokehouses
- -Shared space to encourage conversation