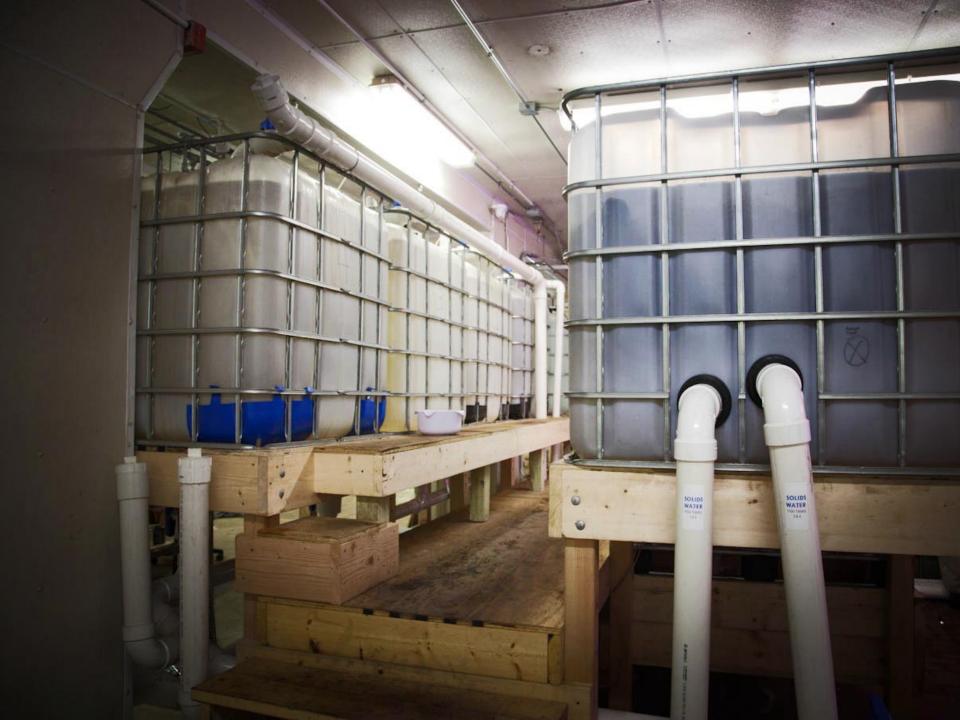

## Growing Food, Mirroring Nature

Four indoor farms:

Aquaponic, hydroponic/NFT, Aeroponic, fogponic