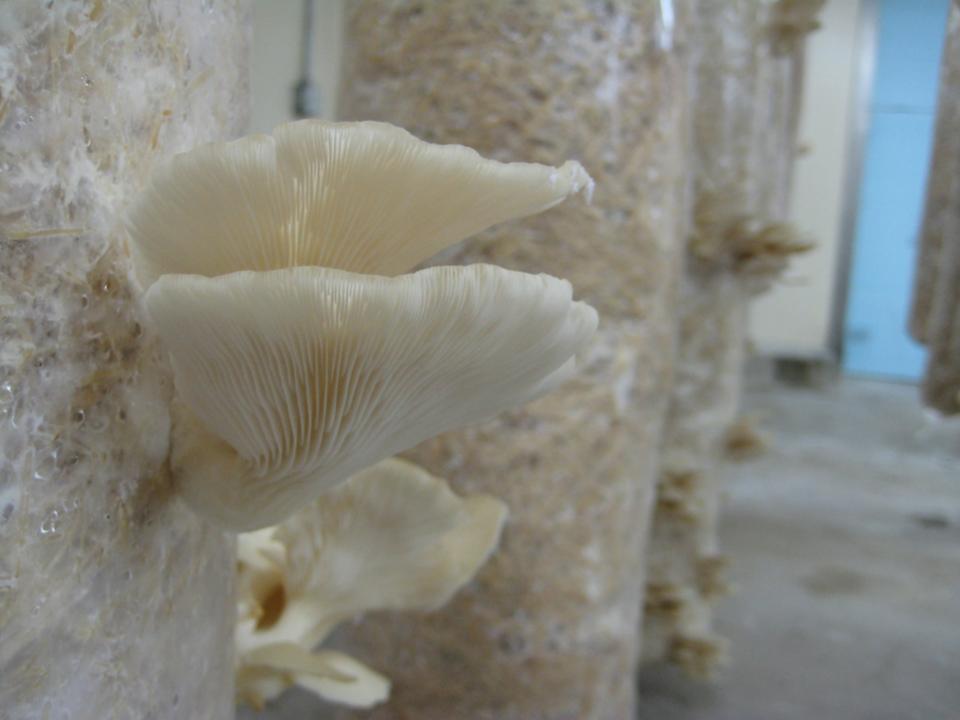

## Growing Food, Mirroring Nature

Four indoor farms:

Aquaponic, hydroponic/NFT, Aeroponic, fogponic