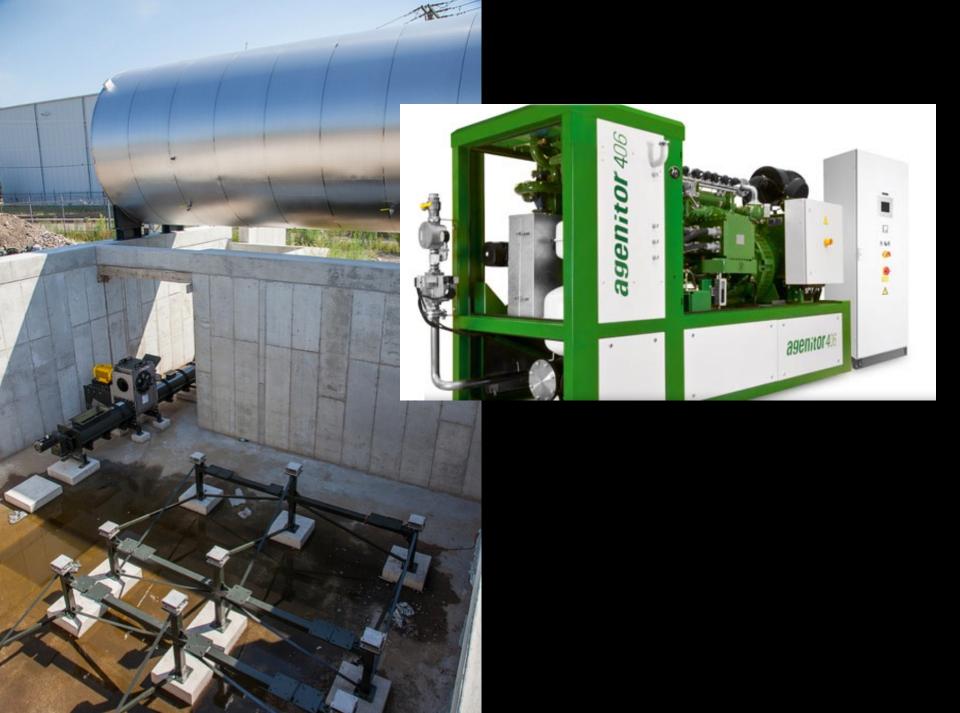

## Capturing Energy, Reducing Waste

Anaerobic Digester + Combined Heat & Power Generator turns 10,000T Food Waste → 4m kWh + 31,864m BTU