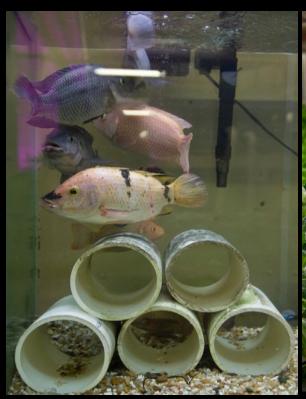

## Growing Food, Mirroring Nature

Four indoor farms:

Aquaponic, hydroponic/NFT, Aeroponic, fogponic