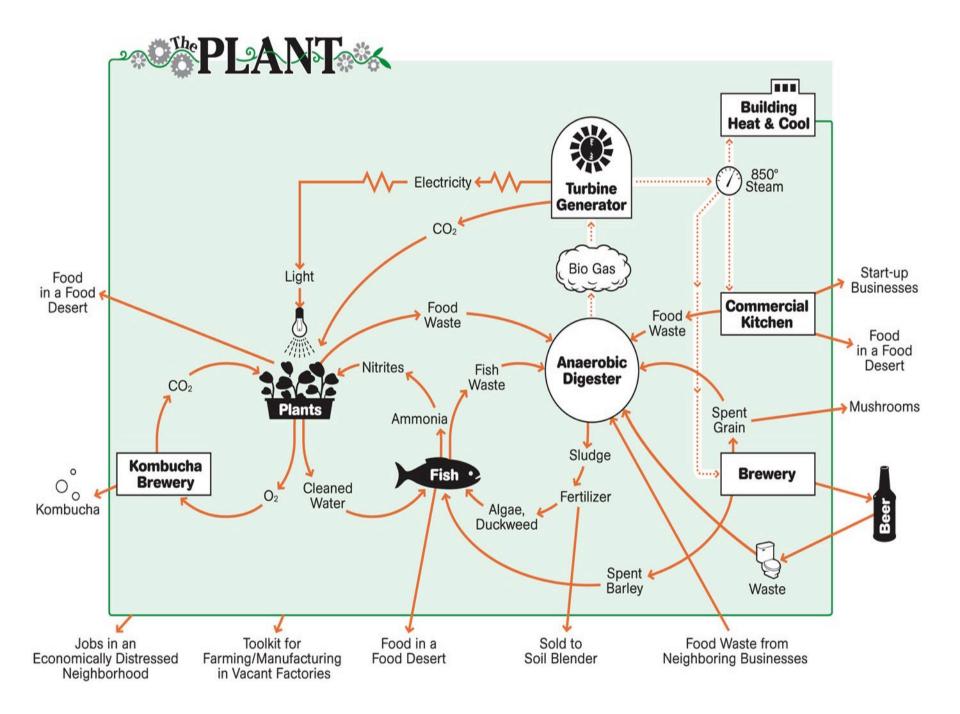

## Goal

To create a closed-loop system that:

Produces Food Nurtures Jobs Fosters Knowledge Cultivates Energy

## Capturing Energy, Reducing Waste

Anaerobic Digester + Combined Heat & Power Generator turns 10,000T Food Waste → 4m kWh + 31,864m BTU

## Growing Food, Mirroring Nature

Four indoor farms:

Aquaponic, hydroponic/NFT, Aeroponic, fogponic