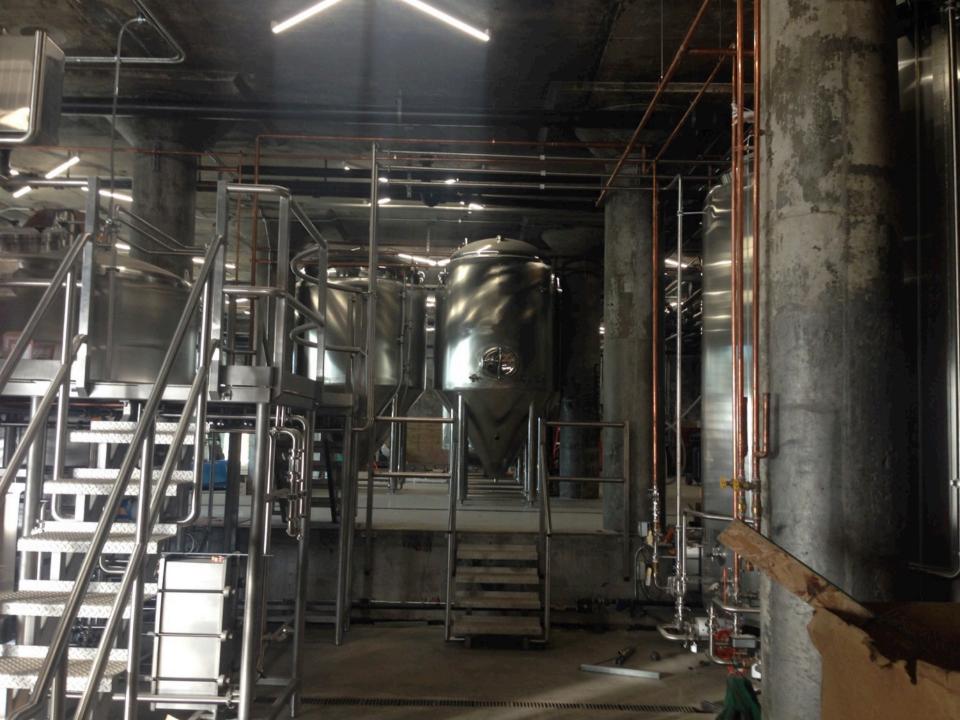

## Capturing Energy, Reducing Waste

Anaerobic Digester + Combined Heat & Power Generator turns 10,000T Food Waste → 4m kWh + 31,864m BTU