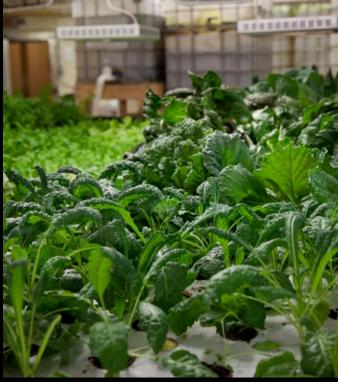

## Growing Food, Mirroring Nature

Four indoor farms:

Aquaponic, hydroponic/NFT, Aeroponic, fogponic