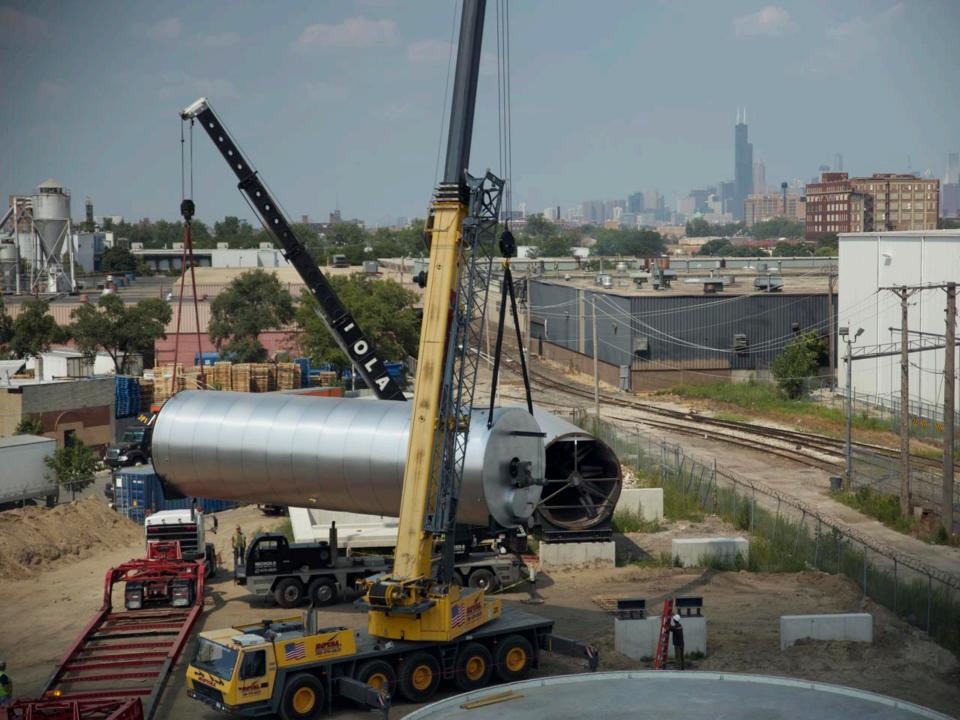

## Capturing Energy, Reducing Waste

Anaerobic Digester + Combined Heat & Power Generator turns 10,000T Food Waste → 4m kWh + 31,864m BTU