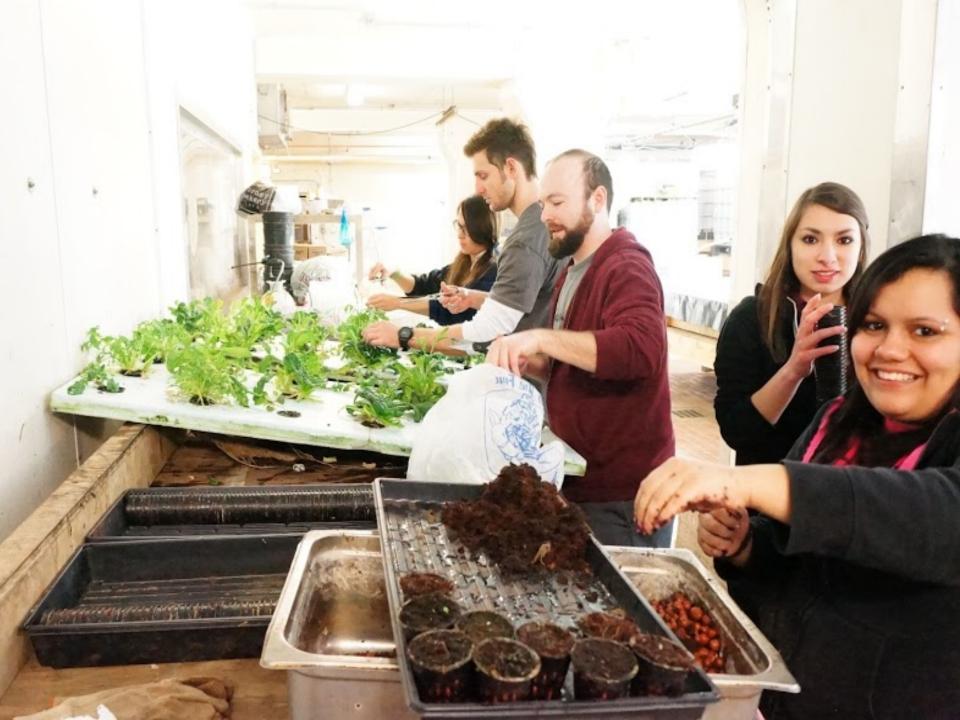

## The Winter Garden

- -Carved out of former smokehouses
- -Shared space to encourage conversation