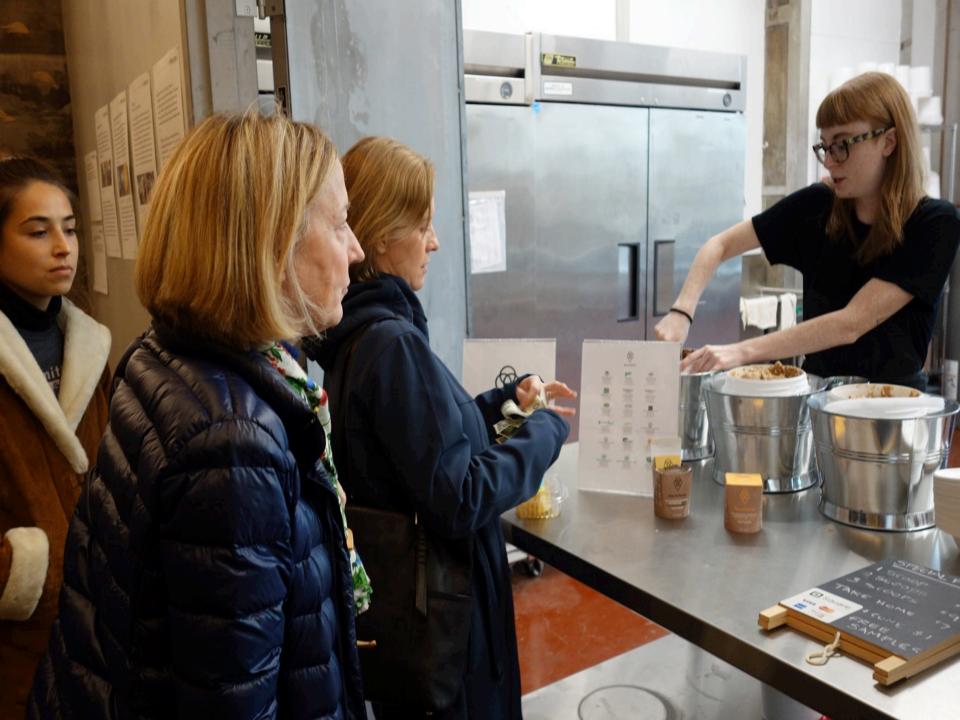

## The Winter Garden

- -Carved out of former smokehouses
- -Shared space to encourage conversation