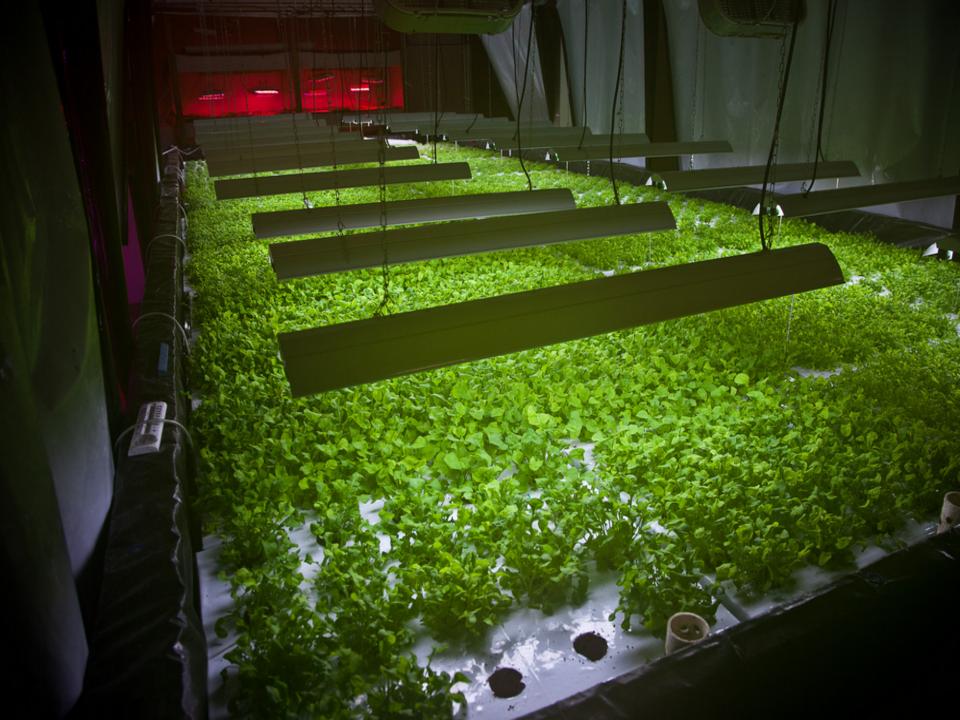

## Growing Food, Mirroring Nature

Four indoor farms:

Aquaponic, hydroponic/NFT, Aeroponic, fogponic