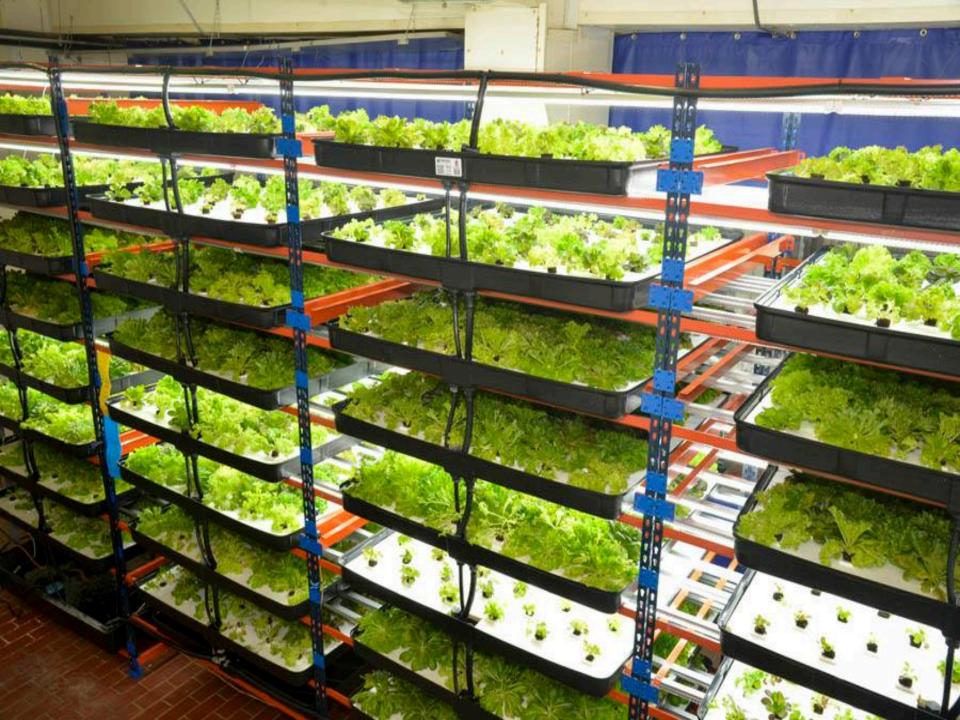

## Growing Food, Mirroring Nature

Four indoor farms:

Aquaponic, hydroponic/NFT, Aeroponic, fogponic