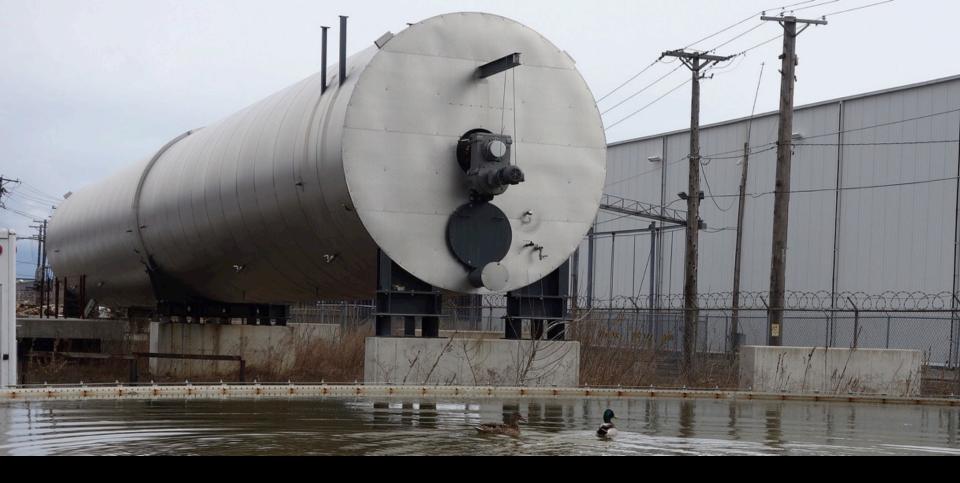

## Capturing Energy, Reducing Waste

Anaerobic Digester + Combined Heat & Power Generator turns 10,000T Food Waste → 4m kWh + 31,864m BTU