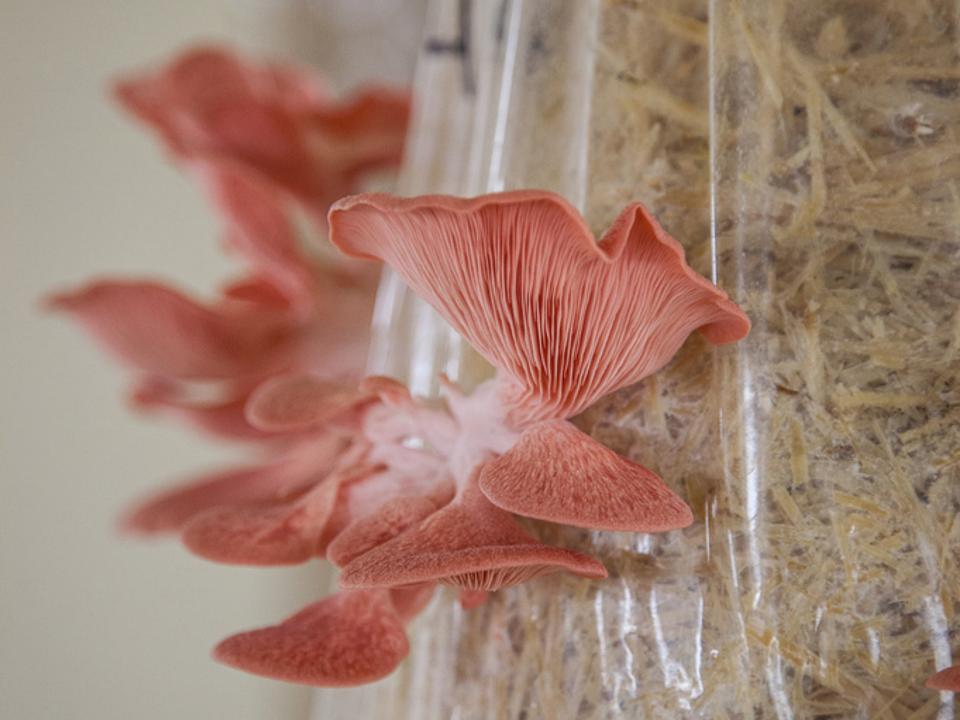

## Growing Food, Mirroring Nature

Four indoor farms:

Aquaponic, hydroponic/NFT, Aeroponic, fogponic