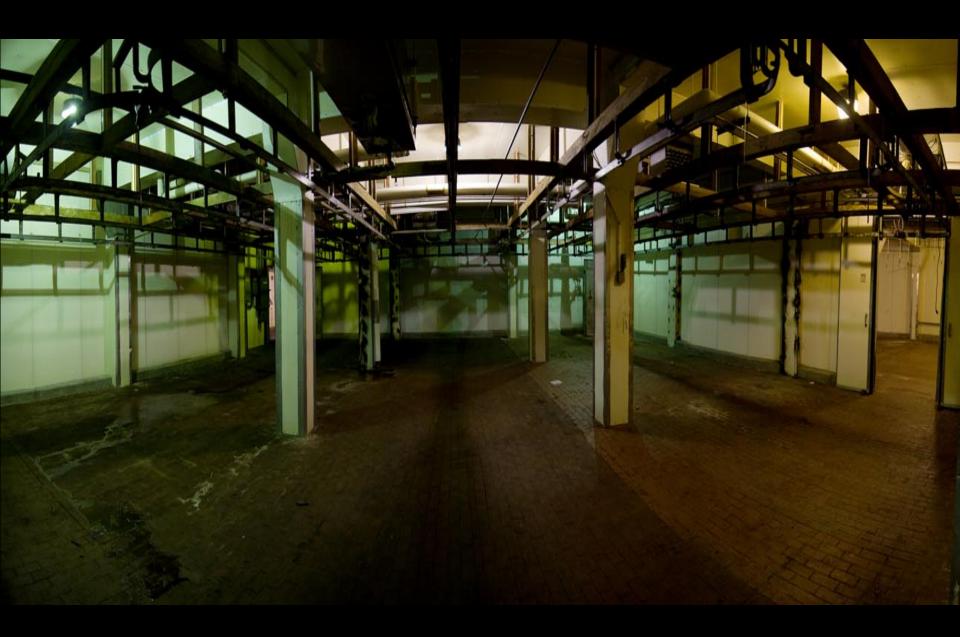

## The Winter Garden

- -Carved out of former smokehouses
- -Shared space to encourage conversation